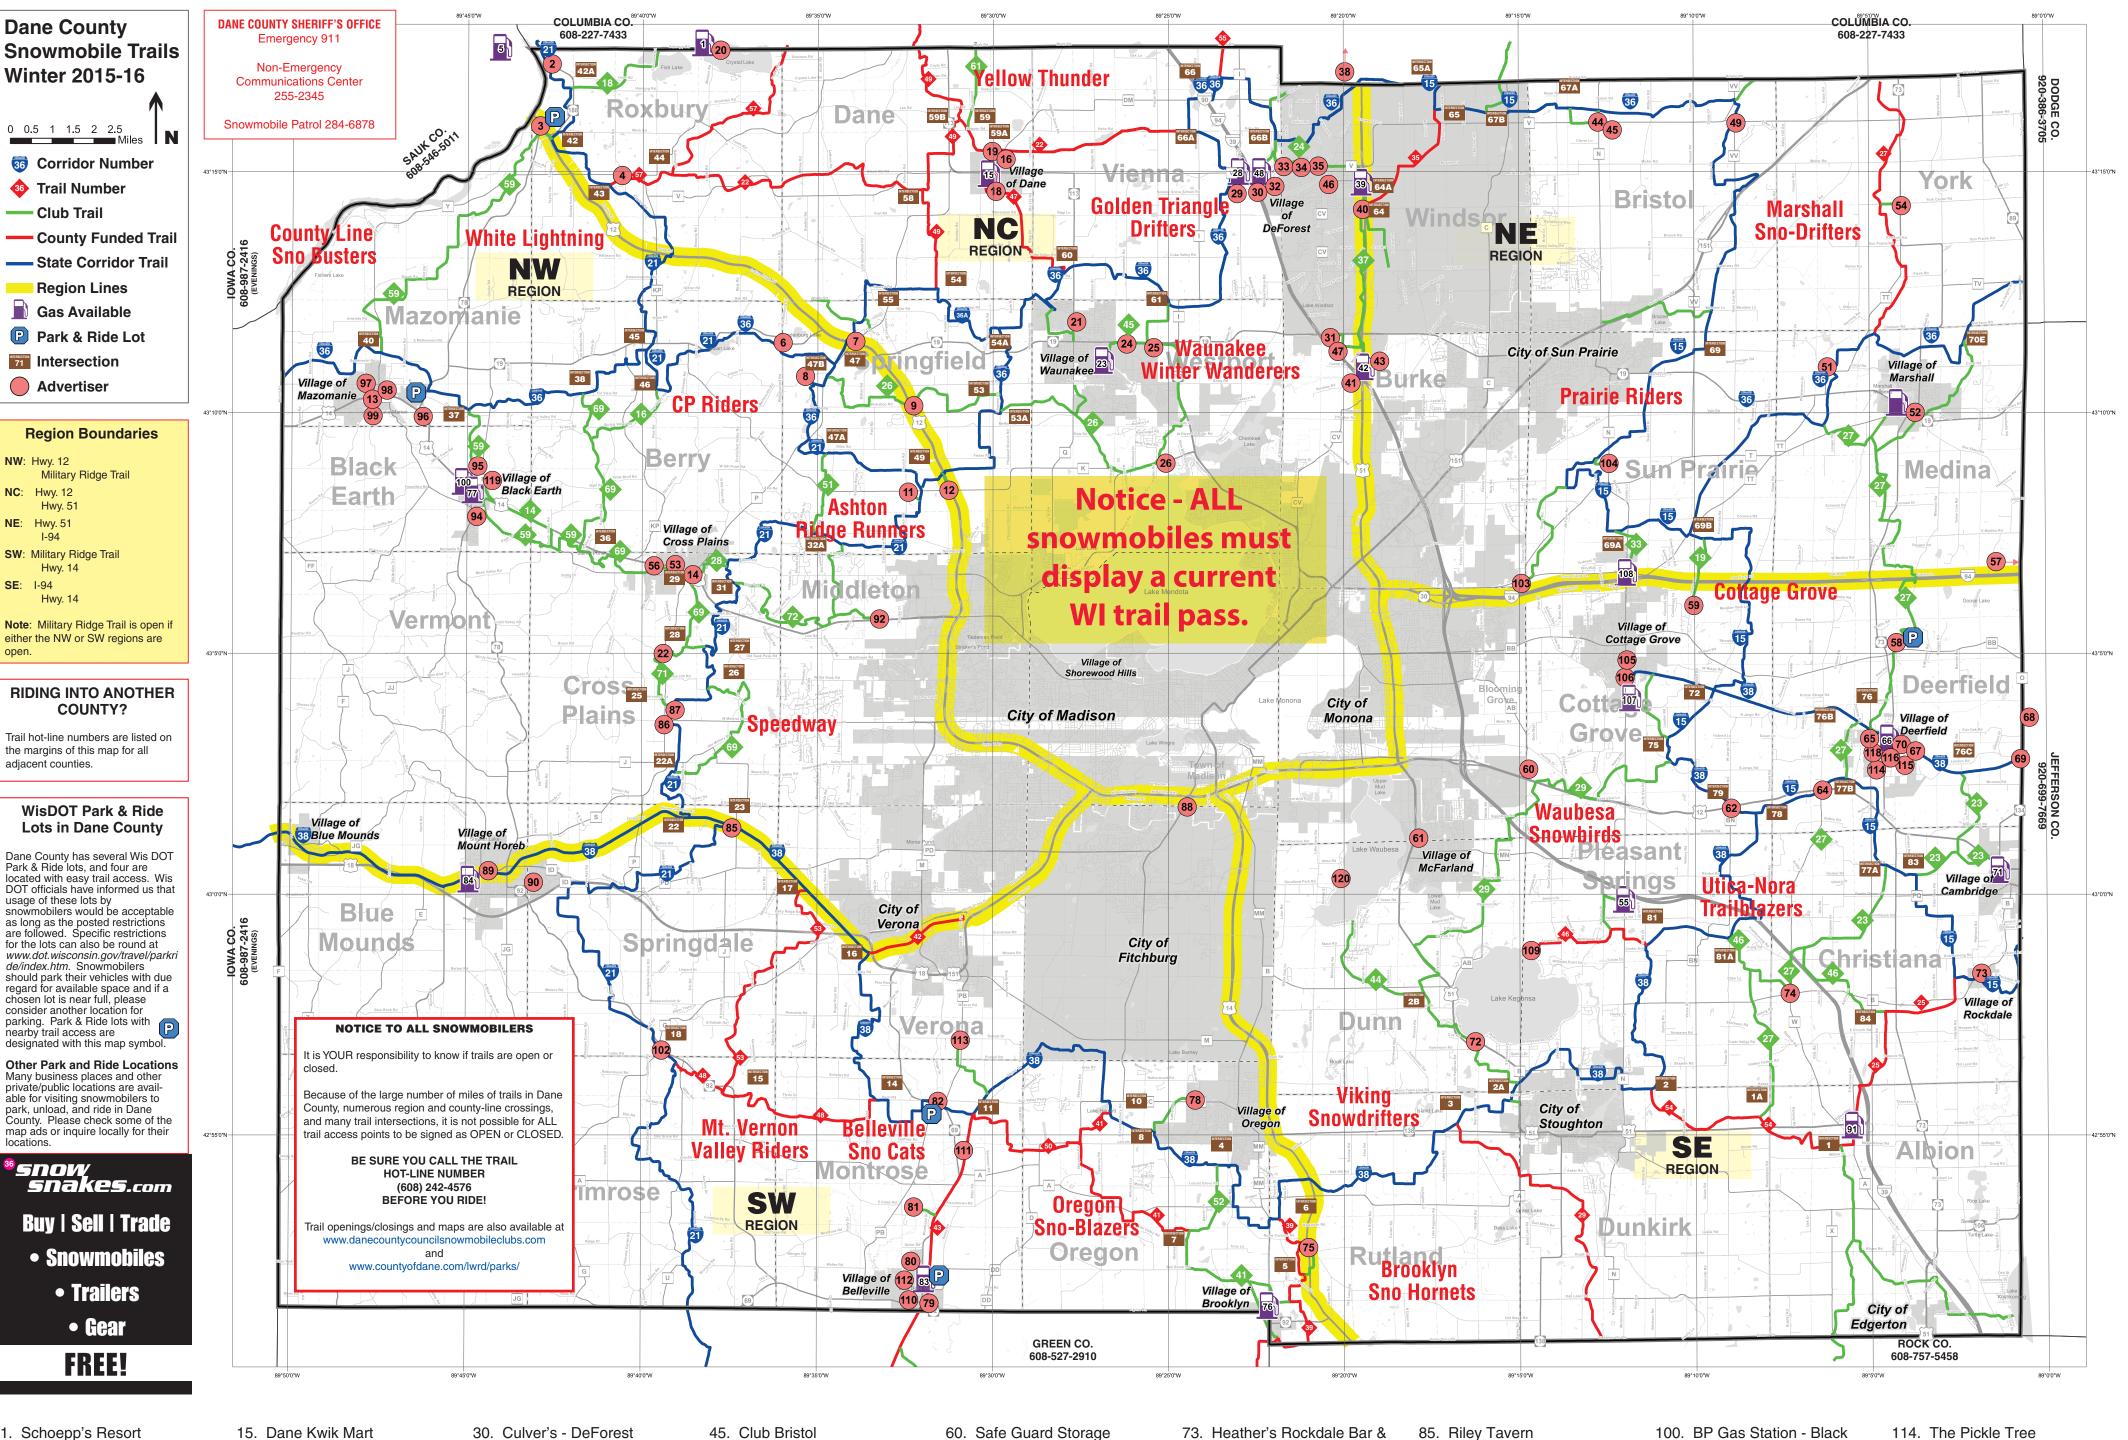

- 1. Schoepp's Resort
- 2. Steve's Arboretum
- 3. Green Acres
- 4. Vern's Dorf Haus
- 5. Prairie Cenex
- 6. The Whippoorwill
- 7. Springfield Inn
- 8. The Keg
- 9. Missouri Tavern
- 10. Apple/Cherry Pie
- 11. Connie's Home Plate
- 12. Game Time
- 13. Mazo Hardware
- 14. Culver's Cross Plains

- 15. Dane Kwik Mart 16. Peg & Doc's
- 18. Tootsie's Tap
- - 19. Mickey D's 20. Crystal Lake Campground
  - 21. Rex's Innkeeper
  - 22. Hilltop Inn

  - 23. Meffert Oil/ One Stop BP
  - 24. Culver's Waunakee

27. Madsled.com

- 26. The Willows Tavern

28. Vienna Kwik Stop

29. Comfort Inn & Suites

- 25. Carl F. Statz

- 41. Mad City Powersports

31. Roadside Grill

33. Sunset Grill

35. The Timbers

38. Johnson Sales

39. Redline Mobil

32. Holiday Inn & Suites

34. DeForest Family Restaurant

36. Snow Snakes-Mike Peters

- 42. Trucker's Inn Truckstop
- 43. Pine Cone

40. Club 51

44. Gerk's Junction

- 45. Club Bristol 46. J&M Warehouses
- 47. Diesel Forward
- 48. Phillips 66
- 49. Veek's Bar
- 51. The Barrel Inn
- 52. Mindy's Silver Fox
- 53. Main Street Lanes
- 54. York Center Tap
- 55. I 90 BP
- 56. Coach's Club
- 57. John Hartwig Motorsports
- 58. Deerfield Rod & Gun Club
- 59. Doubledays

60. Safe Guard Storage 61. Tom's Auto Center

65. Deerfield Pub & Grill

63. Utica/Nora Area Trailblazers

62. Nora's Tavern

64. Liberty Corners

67. Kurt's Never Inn

68. Kroghville Oasis

70. The Rail House

72. Quam's Marine

69. London Depot

66. Loeder BP

71. Stop n Go

- 73. Heather's Rockdale Bar & Grill
- 74. Mitch's Utica Bar
- 75. Dave's White Rock Bar
- 76. Brooklyn Mini Mart
- 77. Premier Supermarket Black Earth
- 78. Mulligan's
- 79. Dam Bar & Grill
- 80. Sugar River Lanes
- 81. C&R Yamaha
- 82. Paoli Pub
- 83. Townmart
- 84. Premier Mt. Horeb

- 85. Riley Tavern 86. The Red Mouse
- 87. Morgan's Bar & Grill
- 88. Englehart Center
- 89. Bistro 101
- 90. Norsk Golf Club
- 91. The Curve Inn
- 92. Silk Exotic
- 94. The Shack Bar
- 95. The Shoe Box
- 96. Rookies
- 97. R&J's Saloon
- 98. Old Feed Mill
- 99. Mazo Liquor

- Earth
- 102. Marcine's
- 103. Seminary Springs Tavern
- 104. Chicken Lips
- 105. 1855 Saloon & Grill
- 106. Outpost Bar & Grill
- 107. Landmark
- 108. Crossroads BP 109. Springers
- 110. J&M Bar
- 111. Dot's Tavern 112. The Nest Tavern
- 113. Ole Duffers Pub

- 114. The Pickle Tree 115. MKH Performance
- 116. Shack's Tap
- 118. Subway Deerfield
- 119. Black Earth Lanes
- 120. Christy's Landing
- Dane County Council of Snowmobile Clubs thanks the Dane County Land and Water Resources Department for their assistance and data that was used to prepare the base map,
  - as well as their GIS assistance to accurately show the trail system and our commercial sponsors.